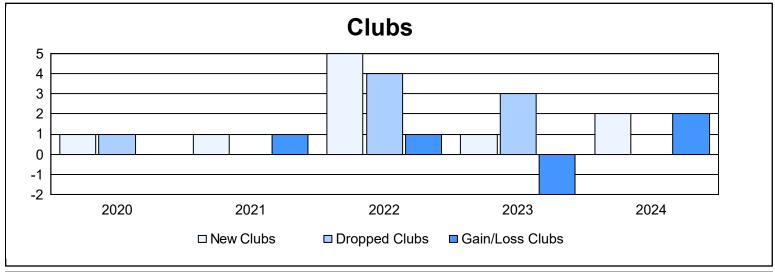

District 308 A2 As of June 2024 Cumulative

| Year      | New<br>Clubs | Dropped<br>Clubs | Gain/<br>Loss<br>Clubs | New<br>Members | Charter<br>Members | Reinstate<br>Members | Transfer<br>Members | Total<br>Member<br>Added | Total<br>Members<br>Dropped | Gain/<br>Loss<br>Members |
|-----------|--------------|------------------|------------------------|----------------|--------------------|----------------------|---------------------|--------------------------|-----------------------------|--------------------------|
| 2019-2020 | 1            | 1                | 0                      | 200            | 26                 | 13                   | 6                   | 245                      | 290                         | -45                      |
| 2020-2021 | 1            | 0                | 1                      | 237            | 31                 | 6                    | 10                  | 284                      | 221                         | 63                       |
| 2021-2022 | 5            | 4                | 1                      | 294            | 138                | 6                    | 7                   | 445                      | 386                         | 59                       |
| 2022-2023 | 1            | 3                | -2                     | 245            | 32                 | 15                   | 7                   | 299                      | 458                         | -159                     |
| 2023-2024 | 2            | 0                | 2                      | 283            | 58                 | 15                   | 8                   | 364                      | 244                         | 120                      |
| Average   | 2            | 2                | 0                      | 252            | 57                 | 11                   | 8                   | 327                      | 320                         | 8                        |