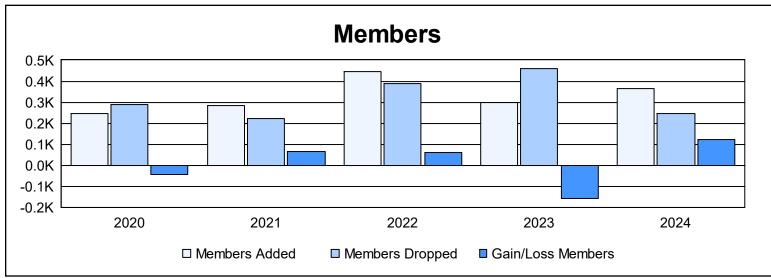

District 308 A2 As of June 2024 Cumulative

| Year      | New<br>Clubs | Dropped<br>Clubs | Gain/<br>Loss<br>Clubs | New<br>Members | Charter<br>Members | Reinstate<br>Members | Transfer<br>Members | Total<br>Member<br>Added | Total<br>Members<br>Dropped | Gain/<br>Loss<br>Members |
|-----------|--------------|------------------|------------------------|----------------|--------------------|----------------------|---------------------|--------------------------|-----------------------------|--------------------------|
| 2019-2020 | 1            | 1                | 0                      | 200            | 26                 | 13                   | 6                   | 245                      | 290                         | -45                      |
| 2020-2021 | 1            | 0                | 1                      | 237            | 31                 | 6                    | 10                  | 284                      | 221                         | 63                       |
| 2021-2022 | 5            | 4                | 1                      | 294            | 138                | 6                    | 7                   | 445                      | 386                         | 59                       |
| 2022-2023 | 1            | 3                | -2                     | 245            | 32                 | 15                   | 7                   | 299                      | 458                         | -159                     |
| 2023-2024 | 2            | 0                | 2                      | 283            | 58                 | 15                   | 8                   | 364                      | 244                         | 120                      |
| Average   | 2            | 2                | 0                      | 252            | 57                 | 11                   | 8                   | 327                      | 320                         | 8                        |